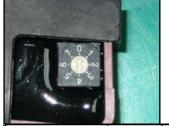

## 2005 Adjustable C.D.I Speed Control

ETON America has installed an adjustable speed control on the 2005 Viper models from the RXL-50M through the RXL-90R. This devise allow the vehicle speed to be increased in steps as the rider becomes more experienced.

The table below illustrates the factory setting, which is a combination of the setting on the CDI pod and the throttle stop bolt,. It can also be used to set the desired speed limit for each model as the rider develops their skill level.

Use a combination the CDI control POD and throttle stop bolt to set the desired for the customer.